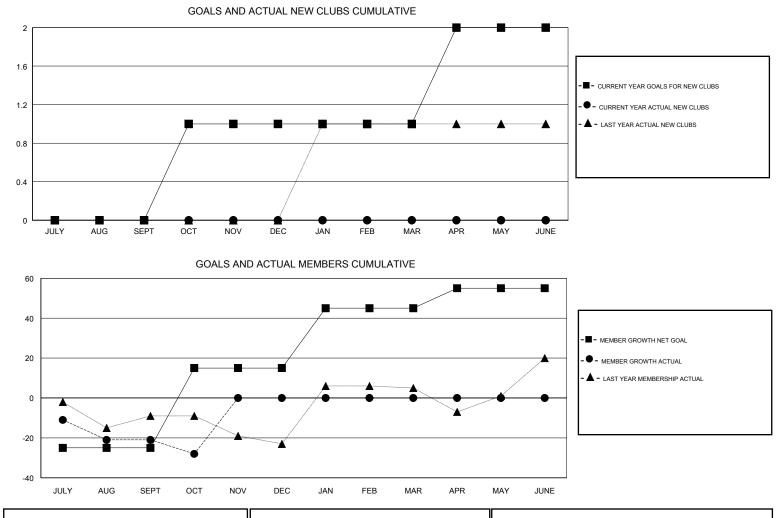

## GMT CA

| Clubs                 |               |           |               | Members               |                           |                         |                                                    |  |
|-----------------------|---------------|-----------|---------------|-----------------------|---------------------------|-------------------------|----------------------------------------------------|--|
| RESULTS FOR 2017-2018 |               |           |               | RESULTS FOR 2017-2018 |                           |                         |                                                    |  |
| QUARTER               | NEW CLUB GOAL | NEW CLUBS | DROPPED CLUBS | QUARTER               | MEMBER GROWTH NET<br>GOAL | MEMBER GROWTH<br>ACTUAL | DROPPED<br>MEMBERS ACTUAL<br>(including transfers) |  |
| JULY/AUG/SEPT         | 0             | 0         | 0             | JULY/AUG/SEPT         | -25                       | 5                       | 26                                                 |  |
| OCT/NOV/DEC           | 1             | 0         | 0             | OCT/NOV/DEC           | 40                        | 16                      | 23                                                 |  |
| JAN/FEB/MAR           | 0             | 0         | 0             | JAN/FEB/MAR           | 30                        | 0                       | 0                                                  |  |
| APR/MAY/JUNE          | 1             | 0         | 0             | APR/MAY/JUNE          | 10                        | 0                       | 0                                                  |  |